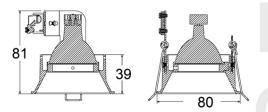

## **Specifications**

- · Die cast aluminium body and trim.
- Suitable for 12V MR16 20W up to 50W.
- Lampholders: GX5.3 ceramic type.
- Polyester powder-coating in: (add suffixes to Catalog No.)
- ☐ -W: White color
- □ -B: Black color
- □ -S: Silver color
- Transformer: magnetic or electronic transformer.
- · Mounting: recessed mounting by supporting clips and fasteners.
- Diameter 80mm, cut-out 72mm.