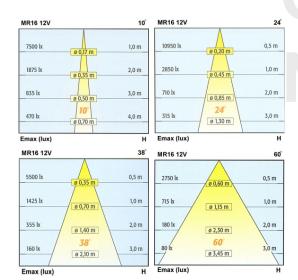

Lumitron Ref. Color Temp (K) **Lamp Type Beam Angle Base** LMDL-282-20MR16 MR16 20W 10°-40° 3,000 GX5.3 LMDL-282-35MR16 10°-40° 3,000 MR16 35W GX5.3 LMDL-282-50MR16 MR16 50W 100-400 3.000 GX5.3