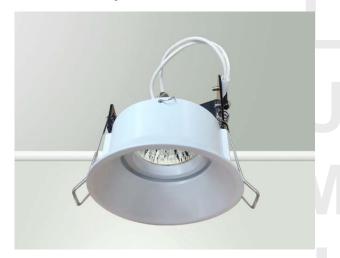

## **Recessed Trimless Downlight**

A recessed trimless downlight, Lumitron's LMDL-282, is suitable for low voltage halogen MR16. Ideal for commercial lighting applications, exhibition halls, exclusive residential projects, decorative applications, shopping arcades, hotels, condominiums, and etc.

## **Specifications**

- · Die cast aluminium body and trim.
- Suitable for 12V MR16 20W up to 50W.
- Lampholders: GX5.3 ceramic type.
- Polyester powder-coating in: (add suffixes to Catalog No.)
- ☐ -W: White color
- □ -B: Black color
- □ -S: Silver color
- Transformer: magnetic or electronic transformer.
- · Mounting: recessed mounting by supporting clips and fasteners.
- Diameter 80mm, cut-out 72mm.