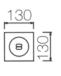

## **Specifications**

- Suitable for compact fluorescent 8W up to 20W.
- Reflector: heat resistant, high quality anodized aluminium.
- Trim: white polyester powder coating metal frame.
- Housing: white polyester powder coating metal body.
- Gearbox: mounted on top of housing made of steel with white polyester powder-coated.
- Mounting: recessed mounting by supporting clips and fasteners.
- □ Power factor correction capacitor for high power factor.
- Mounting: recessed mounting by employing supporting clips.
- Lampholders: E27

LMDL-285-1

LMDL-285-2

LMDL-285-3

| Lumitron Ref. | Lamp Type | Lumen | Color Temp.   | Base |
|---------------|-----------|-------|---------------|------|
| LMDL-285-1    | PLE 8W    | 400   | 2,700-6,500°K | E27  |
|               | PLE 11W   | 600   | 2,700-6,500°K | E27  |
| LMDL-285-2    | PLE 14W   | 790   | 2,700-6,500°K | E27  |
| LMDL-285-3    | PLE 18W   | 1,040 | 2,700-6,500°K | E27  |
|               | PLE 20W   | 1,200 | 2,700-6,500°K | E27  |