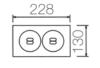

LMDL-285-1

LMDL-285-2

LMDL-285-3

| Lumitron Ref. | Lamp Type | Lumen | Color Temp.   | Base |
|---------------|-----------|-------|---------------|------|
| LMDL-285-1    | PLE 8W    | 400   | 2,700-6,500°K | E27  |
|               | PLE 11W   | 600   | 2,700-6,500°K | E27  |
| LMDL-285-2    | PLE 14W   | 790   | 2,700-6,500°K | E27  |
| LMDL-285-3    | PLE 18W   | 1,040 | 2,700-6,500°K | E27  |
|               | PLE 20W   | 1,200 | 2,700-6,500°K | E27  |