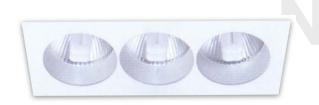

## **Applications**

 A premium, aesthetically-pleasing design adjustable or fix recessed downlight, vertical lamp direction. Lumitron's LMDL-285 downlight, , is suitable for compact fluorescent 8W up to 20W. Suitable for commercial lighting applications, exclusive residential projects, shopping arcades, hotels, restaurants, condominiums, and etc.

## **Specifications**

- Suitable for compact fluorescent 8W up to 20W.
- Reflector: heat resistant, high quality anodized aluminium.
- Trim: white polyester powder coating metal frame.
- Housing: white polyester powder coating metal body.
- Gearbox: mounted on top of housing made of steel with white polyester powder-coated.
- Mounting: recessed mounting by supporting clips and fasteners.
- □ Power factor correction capacitor for high power factor.
- Mounting: recessed mounting by employing supporting clips.
- Lampholders: E27