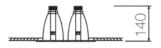

## **Specifications**

- Suitable for compact fluorescent 8W up to 20W.
- Reflector: heat resistant, high quality anodized aluminium.
- Trim: white polyester powder coating metal frame.
- Housing: white polyester powder coating metal body.
- Gearbox: mounted on top of housing made of steel with white polyester powder-coated.
- Mounting: recessed mounting by supporting clips and fasteners.
- □ Power factor correction capacitor for high power factor.
- Mounting: recessed mounting by employing supporting clips.
- Lampholders: E27