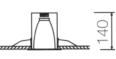

## **Specifications**

- Suitable for compact fluorescent 8W up to 20W.
- Reflector: heat resistant, high quality anodized aluminium.
- Trim: white polyester powder coating metal frame.
- Housing: white polyester powder coating metal body.
- Gearbox: mounted on top of housing made of steel with white polyester powder-coated.
- Mounting: recessed mounting by supporting clips and fasteners.
- □ Power factor correction capacitor for high power factor.
- Mounting: recessed mounting by employing supporting clips.
- Lampholders: E27

LMDL-285-1

LMDL-285-2

LMDL-285-3

| Lumitron Ref. | Lamp Type | Lumen | Color Temp.   | Base |
|---------------|-----------|-------|---------------|------|
| LMDL-285-1    | PLE 8W    | 400   | 2,700-6,500°K | E27  |
|               | PLE 11W   | 600   | 2,700-6,500°K | E27  |
| LMDL-285-2    | PLE 14W   | 790   | 2,700-6,500°K | E27  |
| LMDL-285-3    | PLE 18W   | 1,040 | 2,700-6,500°K | E27  |
|               | PLE 20W   | 1,200 | 2,700-6,500°K | E27  |