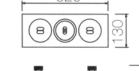

LMDL-285-1

LMDL-285-2

LMDL-285-3

| Lumitron Ref. | Lamp Type | Lumen | Color Temp.   | Base |
|---------------|-----------|-------|---------------|------|
| LMDL-285-1    | PLE 8W    | 400   | 2,700-6,500°K | E27  |
|               | PLE 11W   | 600   | 2,700-6,500°K | E27  |
| LMDL-285-2    | PLE 14W   | 790   | 2,700-6,500°K | E27  |
| LMDL-285-3    | PLE 18W   | 1,040 | 2,700-6,500°K | E27  |
|               | PLE 20W   | 1,200 | 2,700-6,500°K | E27  |