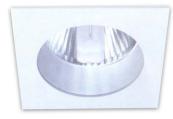

## **Applications**

 A premium, aesthetically-pleasing design adjustable or fix recessed downlight, vertical lamp direction. Lumitron's LMDL-285 downlight, , is suitable for compact fluorescent 8W up to 20W. Suitable for commercial lighting applications, exclusive residential projects, shopping arcades, hotels, restaurants, condominiums, and etc.

## **Specifications**

- Suitable for compact fluorescent 8W up to 20W.
- Reflector: heat resistant, high quality anodized aluminium.
- Trim: white polyester powder coating metal frame.
- Housing: white polyester powder coating metal body.
- Gearbox: mounted on top of housing made of steel with white polyester powder-coated.
- Mounting: recessed mounting by supporting clips and fasteners.
- □ Power factor correction capacitor for high power factor.
- Mounting: recessed mounting by employing supporting clips.
- Lampholders: E27