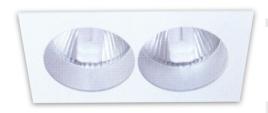

LMDL-285-1

LMDL-285-2

LMDL-285-3

| Lumitron Ref. | Lamp Type | Lumen | Color Temp.   | Base |
|---------------|-----------|-------|---------------|------|
| LMDL-285-1    | PLE 8W    | 400   | 2,700-6,500°K | E27  |
|               | PLE 11W   | 600   | 2,700-6,500°K | E27  |
| LMDL-285-2    | PLE 14W   | 790   | 2,700-6,500°K | E27  |
| LMDL-285-3    | PLE 18W   | 1,040 | 2,700-6,500°K | E27  |
|               | PLE 20W   | 1,200 | 2,700-6,500°K | E27  |