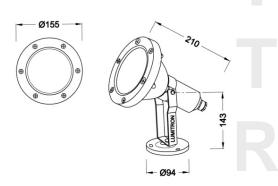

## **Specifications**

- Material: corrosion-resistant stainless steel front ring and body.
- Durable weatherproof, water resistant silicone gaskets.
- Stainless steel screws.
- HO7RNF type cable for safe installation.
- Lamp: PAR38 80-120W.
- LED lamp version available on request.
- Remote step-down magnetic transformer 220/12V.
- Installation: surface mounting.
- Protection level IP68 dust-tight and submersible-proof.
- Class III Electrical for 12V power supply. Conforming to DIN, VDE, and IEC.

## **Accessories:**

- ☐ Transformer (Submersion-Proof IP68)
- ☐ Transformer Housing (Water-proof IP65, die case aluminium,)

| LUMITRON REF.       | หลอด              | ์<br>มุมแ <b>ผ</b> ง | ขัว |
|---------------------|-------------------|----------------------|-----|
| LMUW-3-80PAR38      | PAR38 80W 12V     | 12°, 30°             | E27 |
| LMUW-3-120PAR38     | PAR38 120W 24V    | 12°, 30°             | E27 |
| LMUW-3-120PAR38     | PAR38 120W 220V   | 12°, 30°             | E27 |
| LMUW-3-6W LED PAR38 | LED PAR38 6W 220V | 20°                  | E27 |