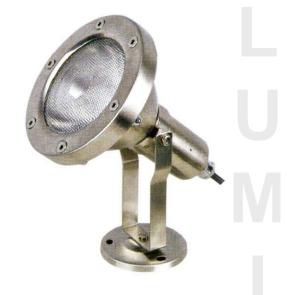

## **LMUW -3**

## **Under Water Light**

Architectural underwater luminaires, Lumitron's LMUW-3, is ideal for amenity lighting such as trees, sculptures, corridors, facades, swimming pools, spas, fountains, walkways, guide lights. Thanks to its robust design, durability, as well as luxurious appearance, allowing to create exciting and dramatic lighting effects for hotels, atriums, arenas, convention halls, public spaces or any prestigious installations.

## **Specifications**

- Material: corrosion-resistant stainless steel front ring and body.
- Durable weatherproof, water resistant silicone gaskets.
- Stainless steel screws.
- HO7RNF type cable for safe installation.
- Lamp: PAR38 80-120W.
- LED lamp version available on request.
- Remote step-down magnetic transformer 220/12V.
- Installation: surface mounting.
- Protection level IP68 dust-tight and submersible-proof.
- Class III Electrical for 12V power supply. Conforming to DIN, VDE, and IEC.