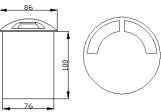

## **Specifications**

- · Housing: stainless steel body and stainless steel cover
- High impact, shock resistant, toughened safety tempered glass.
- Durable silicone rubber gaskets
- · Stainless steel screws.
- •Vandal- and shock-resistant construction for walk-over and car drive-over 2,000kg at max.
- Protection level IP67 dust tight and immersion proof. DIN, IEC Class I.
- Installation: recessed mounting with polypropylene tube.

**LMUL-133-A-SS** 

LMUL-133-B-SS

**LMUL-133-C-SS** 

**LMUL-133-D-SS** 

| LUMITRON REF. | Lamp Type | Supply Voltage | Color                               |
|---------------|-----------|----------------|-------------------------------------|
| LMUL-133-A-SS | LED 1W    | 12VDC          | White, Warm White, Red, Green, Blue |
|               | MR16 50W  | 12VDC          | Warm White                          |
| LMUL-133-B-SS | LED 1W    | 12VDC          | White, Warm White, Red, Green, Blue |
| LMUL-133-C-SS | LED 1W    | 12VDC          | White, Warm White, Red, Green, Blue |
| LMUL-133-D-SS | LED 1W    | 12VDC          | White, Warm White, Red, Green, Blue |