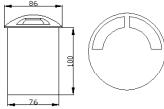

## **Specifications**

- · Housing: stainless steel body and stainless steel cover
- High impact, shock resistant, toughened safety tempered glass.
- Durable silicone rubber gaskets
- · Stainless steel screws.
- •Vandal- and shock-resistant construction for walk-over and car drive-over 2,000kg at max.
- Protection level IP67 dust tight and immersion proof. DIN, IEC Class I.
- Installation: recessed mounting with polypropylene tube.

**LMUL-133-A-SS** 

LMUL-133-B-SS

**LMUL-133-C-SS** 

**LMUL-133-D-SS** 

| LUMITRON REF. | Lamp Type | Supply Voltage | Color                               |
|---------------|-----------|----------------|-------------------------------------|
| LMUL-133-A-SS | LED 1W    | 12VDC          | White, Warm White, Red, Green, Blue |
|               | MR16 50W  | 12VDC          | Warm White                          |
| LMUL-133-B-SS | LED 1W    | 12VDC          | White, Warm White, Red, Green, Blue |
| LMUL-133-C-SS | LED 1W    | 12VDC          | White, Warm White, Red, Green, Blue |
| LMUL-133-D-SS | LED 1W    | 12VDC          | White, Warm White, Red, Green, Blue |