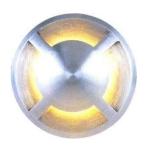

## **LED Inground Uplight**

Lumitron's LMUL-133, architectural uplight luminaires designed for decorative amenity applications as decorative upward or wall lightings for hotels, shopping arcades, and gardens. Ideal for terraces, corridors, walkways, columns, walls, perimeters, guide lights, columns, trees, bushes, entrances, and facades.

## **Specifications**

- · Housing: stainless steel body and stainless steel cover
- High impact, shock resistant, toughened safety tempered glass.
- Durable silicone rubber gaskets
- · Stainless steel screws.
- •Vandal- and shock-resistant construction for walk-over and car drive-over 2,000kg at max.
- Protection level IP67 dust tight and immersion proof. DIN, IEC Class I.
- Installation: recessed mounting with polypropylene tube.