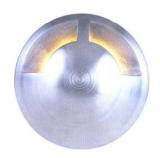

## **LED Inground Uplight**

Lumitron's LMUL-133, architectural uplight luminaires designed for decorative amenity applications as decorative upward or wall lightings for hotels, shopping arcades, and gardens. Ideal for terraces, corridors, walkways, columns, walls, perimeters, guide lights, columns, trees, bushes, entrances, and facades.

## **Specifications**

- · Housing: stainless steel body and stainless steel cover
- High impact, shock resistant, toughened safety tempered glass.
- Durable silicone rubber gaskets
- · Stainless steel screws.
- •Vandal- and shock-resistant construction for walk-over and car drive-over 2,000kg at max.
- Protection level IP67 dust tight and immersion proof. DIN, IEC Class I.
- Installation: recessed mounting with polypropylene tube.