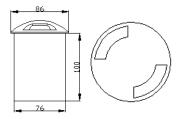

## **Specifications**

- · Housing: stainless steel body and stainless steel cover
- High impact, shock resistant, toughened safety tempered glass.
- Durable silicone rubber gaskets
- · Stainless steel screws.
- •Vandal- and shock-resistant construction for walk-over and car drive-over 2,000kg at max.
- Protection level IP67 dust tight and immersion proof. DIN, IEC Class I.
- Installation: recessed mounting with polypropylene tube.