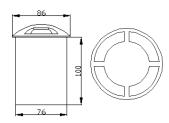

## **Specifications**

- · Housing: stainless steel body and stainless steel cover
- High impact, shock resistant, toughened safety tempered glass.
- Durable silicone rubber gaskets
- · Stainless steel screws.
- •Vandal- and shock-resistant construction for walk-over and car drive-over 2,000kg at max.
- Protection level IP67 dust tight and immersion proof. DIN, IEC Class I.
- Installation: recessed mounting with polypropylene tube.

**LMUL-133-A-SS** 

LMUL-133-B-SS

**LMUL-133-C-SS** 

**LMUL-133-D-SS** 

| LUMITRON REF. | Lamp Type | Supply Voltage | Color                               |
|---------------|-----------|----------------|-------------------------------------|
| LMUL-133-A-SS | LED 1W    | 12VDC          | White, Warm White, Red, Green, Blue |
|               | MR16 50W  | 12VDC          | Warm White                          |
| LMUL-133-B-SS | LED 1W    | 12VDC          | White, Warm White, Red, Green, Blue |
| LMUL-133-C-SS | LED 1W    | 12VDC          | White, Warm White, Red, Green, Blue |
| LMUL-133-D-SS | LED 1W    | 12VDC          | White, Warm White, Red, Green, Blue |