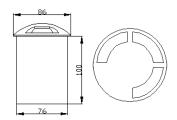

## **Specifications**

- · Housing: stainless steel body and stainless steel cover
- High impact, shock resistant, toughened safety tempered glass.
- Durable silicone rubber gaskets
- · Stainless steel screws.
- •Vandal- and shock-resistant construction for walk-over and car drive-over 2,000kg at max.
- Protection level IP67 dust tight and immersion proof. DIN, IEC Class I.
- Installation: recessed mounting with polypropylene tube.