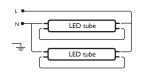

อุณหภูมิใช้มาน -20 ถึม 45 อมศาเซลเซียส
- ล่ำแสมไม่มีความร้อน เพราะไม่มี UV, IR
- สามารถทนแรมดันกระชากได้ถึม 1KV
- ให้แสมสว่ามนิ่ม น่มนวล
- เป็นมิตรต่อสิ่มแวดล้อม ไม่มีสารปรอท
- อายุการใช้มาน 30,000 ชั่วโมม

## การใช้มาน

• เหมาะสำหรับสำนักงาน, โรงงาน, บ้าน, คอนโดมิเนียม, ที่าอดรถ



Essential LED Tube

#### Dimension

| Туре                    | (A1) max. | (A2) max.     | (A3) max. | (D) max. |
|-------------------------|-----------|---------------|-----------|----------|
|                         | Ove       | Diameter (mm) |           |          |
| Essential LED Tube 600  | 588.5     | 595.5         | 602.5     | 27.5     |
| Essential LED Tube 1200 | 1198      | 1205          | 1212      | 27.5     |

# วิธีการใช้มาน



ปลดบัลลาสต์เดิมออก
สำหรับโคมหลอดเดี่ยว



2.2 สำหรับโคมหลอดคู่



# ข้อมูลจำเพาะหลอด Essential LEDtube

| รายการสินค้า                               | ขนาด<br>(วัตต์) | ขั้ว | ใช้ทดแทนหลอด             | แรมดัน<br>ไฟฟ้า<br>(โวลท์) | ปรับหรี่<br>แสว | ี<br>(อวศา) | ความ<br>สว่าง<br>(ลูเมน) | อุณหภูมิสี<br>(เคลวิน) | ความ<br>ถูกต้อม<br>ขอมสี<br>(Ra) | อายุการ<br>ใช้วาน<br>(ชั่วโมว) |
|--------------------------------------------|-----------------|------|--------------------------|----------------------------|-----------------|-------------|--------------------------|------------------------|----------------------------------|--------------------------------|
| ESSENTIAL LEDtube 600mm<br>8W840 T8 AP I   | 8               | G13  | หลอดฟลูออเรสเซนต์<br>18W | 220-240                    | ໄມ່ໄດ້          | 240         | 800                      | 4,000