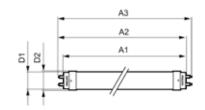

#### Dimension

| Туре                    | (A1) max. | (A2) max.     | (A3) max. | (D) max. |
|-------------------------|-----------|---------------|-----------|----------|
|                         | Ove       | Diameter (mm) |           |          |
| Essential LED Tube 600  | 588.5     | 595.5         | 602.5     | 27.5     |
| Essential LED Tube 1200 | 1198      | 1205          | 1212      | 27.5     |