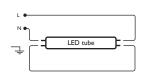

าสต์เดิมออกเมื่อใช้มาน
- อุณหภูมิใช้มาน -20 ถึม 45 อมศาเซลเซียส
- ล่ำแสมไม่มีความร้อน เพราะไม่มี UV, IR
- สามารถทนแรมดันกระชากได้ถึม 1KV
- ให้แสมสว่ามนิ่ม น่มนวล
- เป็นมิตรต่อสิ่มแวดล้อม ไม่มีสารปรอท
- อายุการใช้มาน 30,000 ชั่วโมม

## การใช้มาน

• เหมาะสำหรับสำนักงาน, โรงงาน, บ้าน, คอนโดมิเนียม, ที่าอดรถ



Essential LED Tube

#### Dimension

| Туре                    | (A1) max. | (A2) max.     | (A3) max. | (D) max. |
|-------------------------|-----------|---------------|-----------|----------|
|                         | Ove       | Diameter (mm) |           |          |
| Essential LED Tube 600  | 588.5     | 595.5         | 602.5     | 27.5     |
| Essential LED Tube 1200 | 1198      | 1205          | 1212      | 27.5     |

# วิธีการใช้มาน



ปลดบัลลาสต์เดิมออก
สำหรับโคมหลอดเดี่ยว



2.2 สำหรับโคมหลอดคู่



# ข้อมูลจำเพาะหลอด Essential LEDtube

| รายการสินค้า                               | ขนาด<br>(วัตต์) | ขั้ว | ใช้ทดแทนหลอด             | แรมดัน<br>ไฟฟ้า<br>(โวลท์) | ปรับหรี่<br>แสว | ี<br>(อวศา) | ความ<br>สว่าง<br>(ลูเมน) | อุณหภูมิสี<br>(เคลวิน) | ความ<br>ถูกต้อม<br>ขอมสี<br>(Ra) | อายุการ<br>ใช้วาน<br>(ชั่วโมว) |
|--------------------------------------------|-----------------|------|--------------------------|----------------------------|-----------------|-------------|--------------------------|------------------------|----------------------------------|--------------------------------|
| ESSENTIAL LEDtube 600mm<br>8W840 T8 AP I   | 8               | G13  | หลอดฟลูออเรสเซนต์<br>18W | 220-240                    | ໄມ່ໄດ້          | 240         | 800