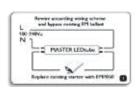

G13 โดยไม่ต้อมเปลี่ยนโคมเดิม
- ควรถอดบัลลาสต์เดิมออกเมื่อใช้มาน
- อุณหภูมิใช้มาน -20 ถึม 45 อมศาเซลเซียส
- ล่ำแสมไม่มีความร้อน เพราะไม่มี UV, IR
- สามารถทนแรมดันกระชากได้ถึม 1KV
- ให้แสมสว่ามนิ่ม น่มนวล
- เป็นมิตรต่อสิ่มแวดล้อม ไม่มีสารปรอท
- อายุการใช้มาน 30,000 ชั่วโมม

## การใช้มาน

• เหมาะสำหรับสำนักงาน, โรงงาน, บ้าน, คอนโดมิเนียม, ที่าอดรถ



Essential LED Tube

#### Dimension

| Туре                    | (A1) max. | (A2) max.     | (A3) max. | (D) max. |
|-------------------------|-----------|---------------|-----------|----------|
|                         | Ove       | Diameter (mm) |           |          |
| Essential LED Tube 600  | 588.5     | 595.5         | 602.5     | 27.5     |
| Essential LED Tube 1200 | 1198      | 1205          | 1212      | 27.5     |

# วิธีการใช้มาน



ปลดบัลลาสต์เดิมออก
สำหรับโคมหลอดเดี่ยว



2.2 สำหรับโคมหลอดคู่



# ข้อมูลจำเพาะหลอด Essential LEDtube

| รายการสินค้า                               | ขนาด<br>(วัตต์) | ขั้ว | ใช้ทดแทนหลอด             | แรมดัน<br>ไฟฟ้า<br>(โวลท์) | ปรับหรี่<br>แสว | ี<br>(อวศา) | ความ<br>สว่าง<br>(ลูเมน) | อุณหภูมิสี<br>(เคลวิน) | ความ<br>ถูกต้อม<br>ขอมสี<br>(Ra) | อายุการ<br>ใช้วาน<br>(ชั่วโมว) |
|--------------------------------------------|-----------------|------|--------------------------|----------------------------|-----------------|-------------|--------------------------|------------------------|----------------------------------|--------------------------------|
| ESSENTIAL LEDtube 600mm<br>8W840 T8 AP I   | 8               | G13  | หลอดฟลูออเรสเซนต์<br>18W | 220-240                    | ໄມ່ໄດ້